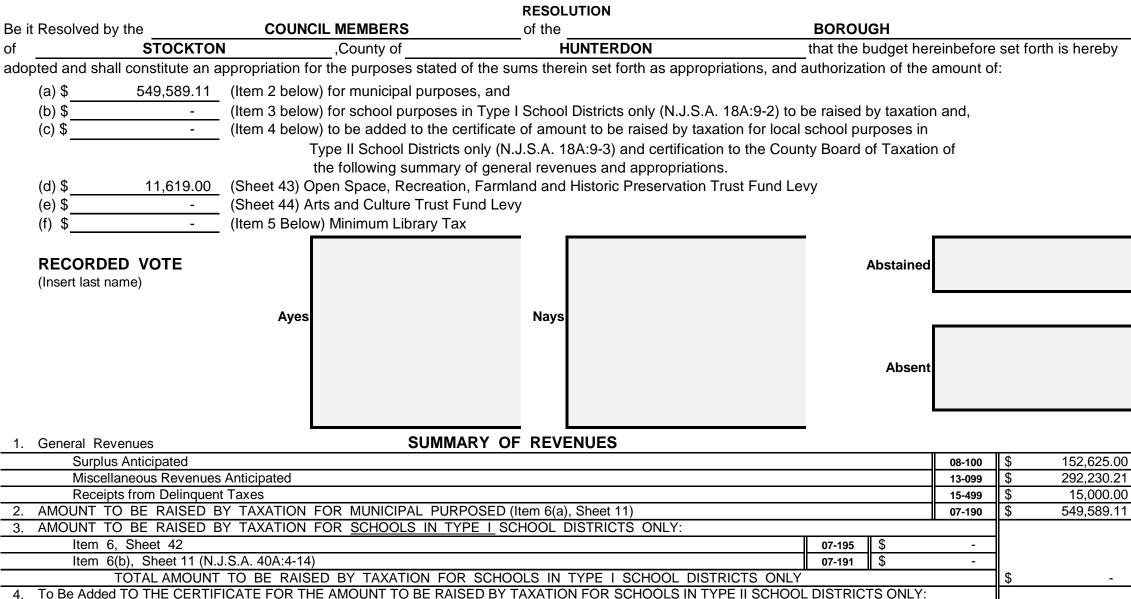

# **Revenue and Appropriations Summaries**

| Summary of Revenues                            | Anti         | cipated    |
|------------------------------------------------|--------------|------------|
|                                                | 2024         | 2023       |
| 1. Surplus                                     | 152,625.00   | 225,027.44 |
| 2. Total Miscellaneous Revenues                | 292,230.21   | 184,954.34 |
| 3. Receipts from Delinquent Taxes              | 15,000.00    | 20,000.00  |
| 4. a) Local Tax for Municipal Purposes         | 549,589.11   | 528,272.40 |
| b) Addition to Local School District Tax       |              |            |
| c) Minimum Library Tax                         |              |            |
| Tot Amt to be Rsd by Taxes for Sup of Muni Bnd | 549,589.11   | 528,272.40 |
| Total General Revenues                         | 1,009,444.32 | 958,254.18 |

| Local Tax for Municipal Purpose       | 549,589.11 |
|---------------------------------------|------------|
| Addition to Local District School Tax |            |
| Minimum Library Tax                   |            |

#### SUMMARY OF CURRENT FUND SECTION OF APPROVED BUDGET

|                                                                             |                     |                                                               | YEAR 2024    |
|-----------------------------------------------------------------------------|---------------------|---------------------------------------------------------------|--------------|
| General Appropriations For: (Reference to item and sheet number should be o | mitted in adv       | ertised budget)                                               | xxxxxxxxxxx  |
| 1. Appropriations within "CAPS" -                                           |                     |                                                               | xxxxxxxxxxx  |
| (a) Municipal Purposes {(Item H-1, Sheet 19)(N.J.S.A. 40A:4-45.2)}          |                     |                                                               | 569,135.00   |
| 2. Appropriations excluded from "CAPS" -                                    |                     |                                                               | xxxxxxxxxxx  |
| (a) Municipal Purposes {(Item H-2, Sheet 28)(N.J.S.A. 40A:4-53.3 as ar      | nended)}            |                                                               | 305,309.32   |
| (b) Local District School Purposes in Municipal Budget (Item K, Sheet       | 29)                 |                                                               | _            |
| Total General Appropriations excluded from "CAPS" (Item O,                  | Sheet 29)           |                                                               | 305,309.32   |
| 3. Reserve for Uncollected Taxes (Item M, Sheet 29) Based on Estimated      | 94.13%              | Percent of Tax Collections                                    | 135,000.00   |
|                                                                             |                     | Building Aid Allowance 2024 - \$                              |              |
| 4. Total General Appropriations (Item 9, Sheet 29)                          |                     | for Schools-State Aid 2023 - \$                               | 1,009,444.32 |
| 5. Less: Anticipated Revenues Other Than Current Property Tax (Item 5, Shee | et 11) (i.e. Surplu | s, Miscellaneous Revenues and Receipts from Delinquent Taxes) | 459,855.21   |
| 6. Difference: Amount to be Raised by Taxes for Support of Municipal Budget | (as follows)        |                                                               | xxxxxxxxxxx  |
| (a) Local Tax for Municipal Purposes Including Reserve for Ur               | collected Tax       | kes (Item 6(a), Sheet 11)                                     | 549,589.11   |
| (b) Addition to Local District School Tax (Item 6(b), Sheet 11)             |                     |                                                               |              |
| (c) Minimum Library Tax                                                     |                     |                                                               |              |
|                                                                             |                     |                                                               |              |
|                                                                             |                     |                                                               |              |
|                                                                             |                     |                                                               |              |
|                                                                             |                     |                                                               |              |