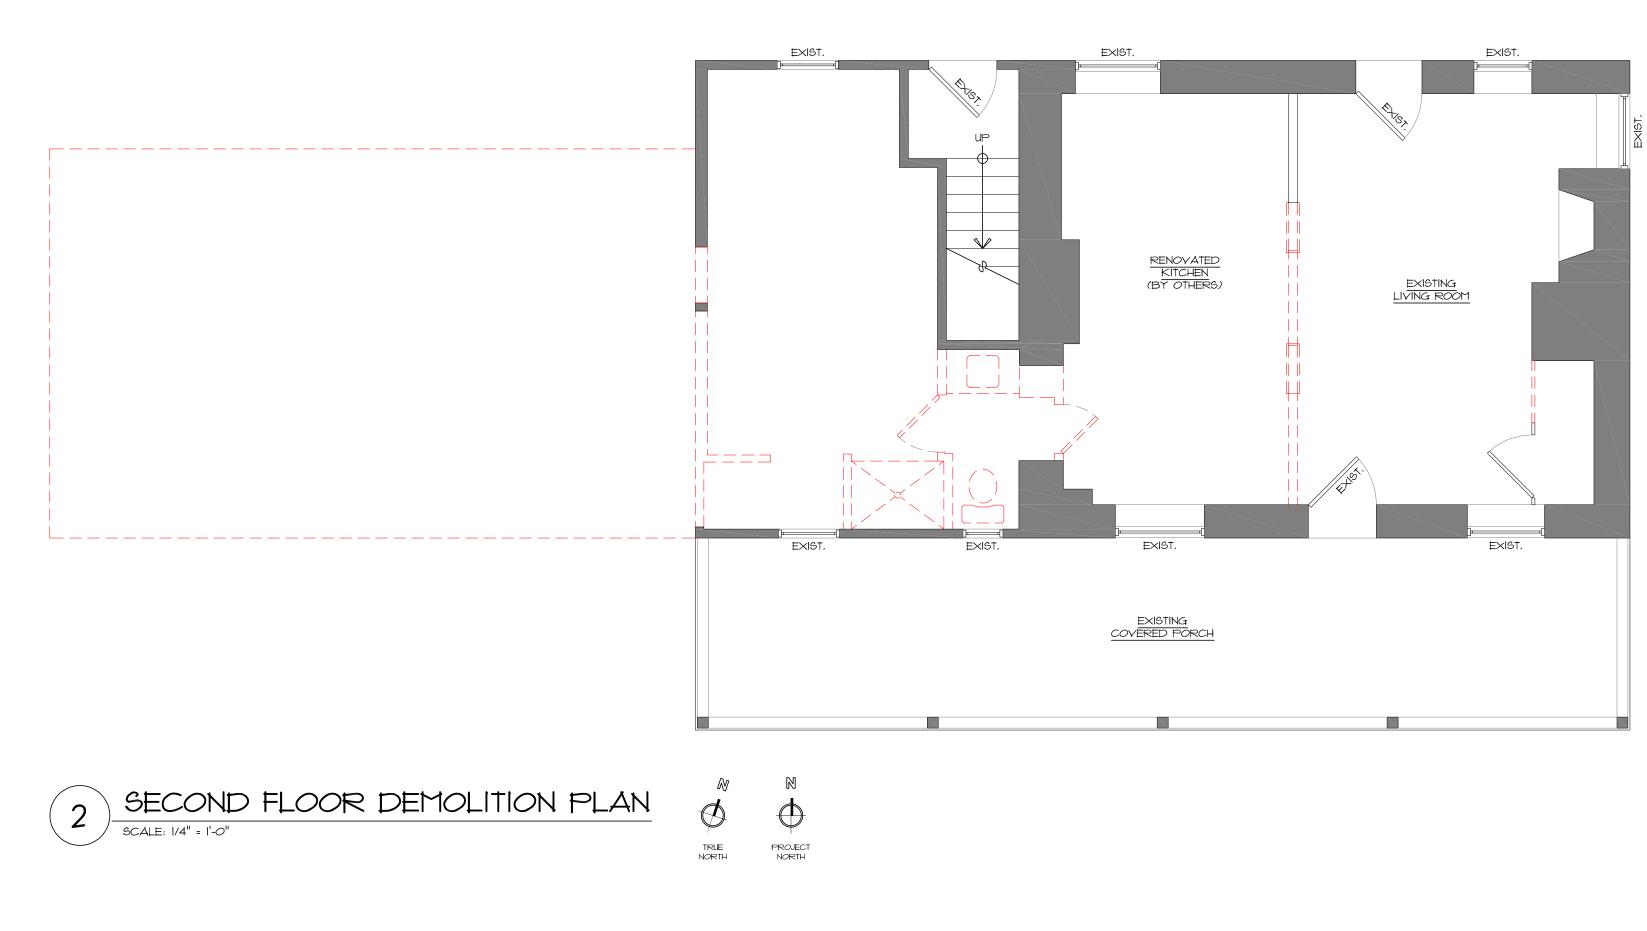

STOCKTON APARTMENTS STOCKLOS DESIGN GROUP, LLC REVISIONS
No. DATE REMARKS

DRAWING NO. PROJECT NO. SD\_2461

REPURPOSED





J&J DESKGN,LLC ERING & INTERIOR DESIGN PROFESSIC www.jqesignlc.com STOCKLOS DESIGN GROUP, LLC

STOCKTON APARTMENTS

6 RISLER STREET STOCKTON, NJ 08559 STOCKTON BOROUGH, H

REVISIONS
No. DATE REMARKS

DRAWING NO. PROJECT NO. SD\_2461





PROPOSED THRID FLOOR PLAN

SCALE: 1/4" = 1'-0"



LEGEND PROPOSED WALLS EXISTING WALLS □ □ □ □ □ DEMOLISHED WALLS REPURPOSED

STOCKLOS DESIGN GROUP, LLC REVISIONS
No. DATE REMARK

6 RISLER STREET STOCKTON, NJ 08559 STOCKTON BOROUGH, HUNTERDON COUNTY

STOCKTON APARTMENTS

J&J DESKGN,LLC

DRAWING NO.

PROJECT NO. SD\_2461



PROPOSED SOUTH ELEVATION

SCALE: 1/4" = 1'-0"



EXISTING SOUTH ELEVATION

SCALE: 1/4" = 1'-0"

J&J DESIGN,L