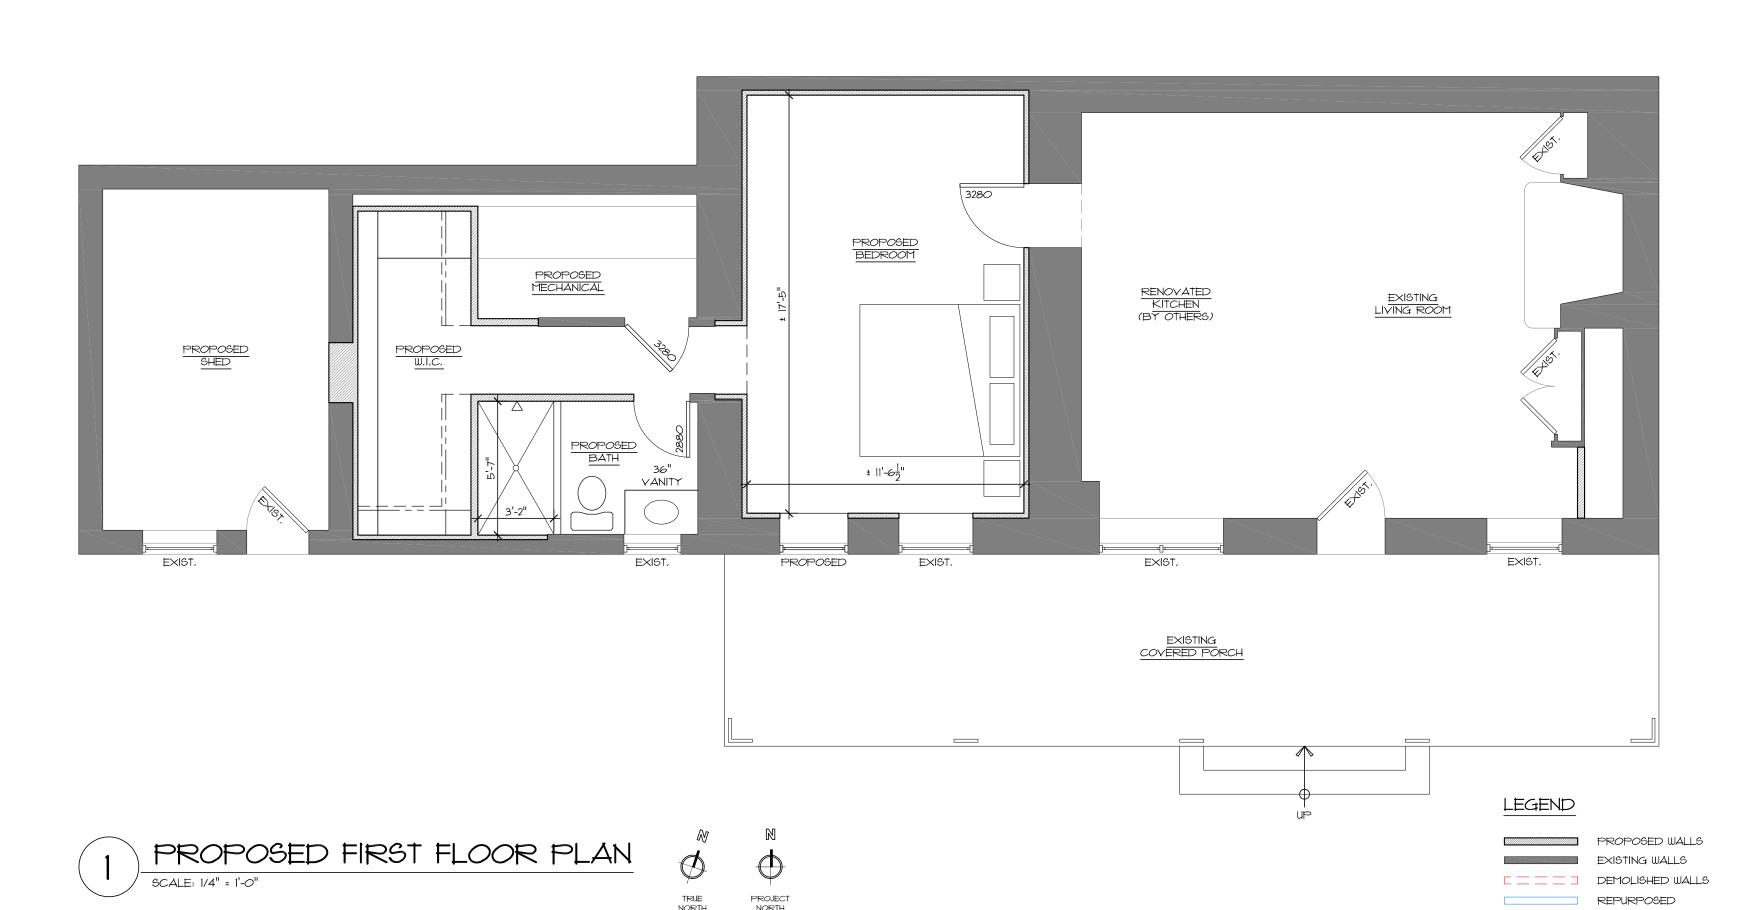

STOCKTON APARTMENTS STOCKLOS DESIGN GROUP, LLC REVISIONS
No. DATE REMARKS

DRAWING NO. PROJECT NO. SD\_2461

REPURPOSED





J&J DESKGN,LLC ERING & INTERIOR DESIGN PROFESSIC www.jqesignlc.com STOCKLOS DESIGN GROUP, LLC

STOCKTON APARTMENTS

6 RISLER STREET STOCKTON, NJ 08559 STOCKTON BOROUGH, H

REVISIONS
No. DATE REMARKS

DRAWING NO. PROJECT NO. SD\_2461





PROPOSED THRID FLOOR PLAN

SCALE: 1/4" = 1'-0"



LEGEND PROPOSED WALLS EXISTING WALLS □ □ □ □ □ DEMOLISHED WALLS REPURPOSED

STOCKLOS DESIGN GROUP, LLC REVISIONS
No. DATE REMARK

6 RISLER STREET STOCKTON, NJ 08559 STOCKTON BOROUGH, HUNTERDON COUNTY

STOCKTON APARTMENTS

J&J DESKGN,LLC

DRAWING NO.

PROJECT NO. SD\_2461



PROPOSED SOUTH ELEVATION

SCALE: 1/4" = 1'-0"



EXISTING SOUTH ELEVATION

SCALE: 1/4" = 1'-0"

J&J DESIGN,LLC ERING & INTERIOR DESIGN PROFESSIC STOCKLOS DESIGN GROUP, LLC REVISIONS
No. DATE REMARKS

STOCKTON APARTMENTS

6 RISLER STREE