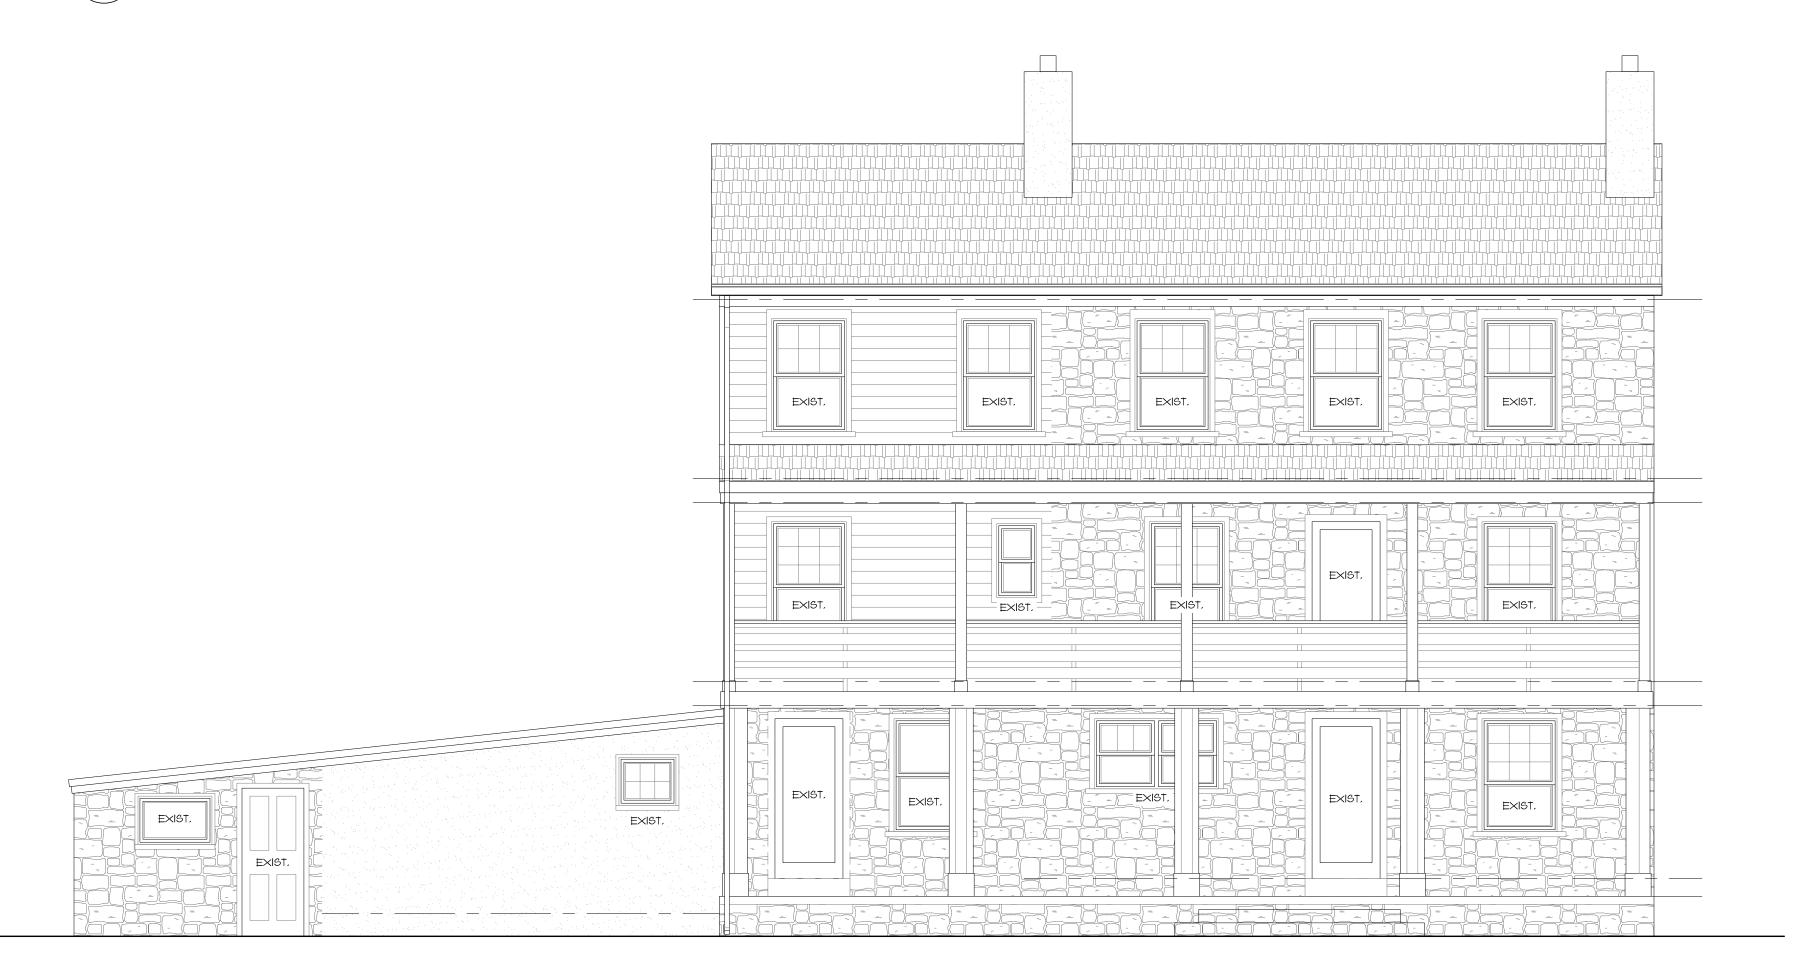

SCALE: 1/4" = 1'-0"

EXISTING SOUTH ELEVATION

SCALE: 1/4" = 1'-0"

J&J DESIGN,LLC ERING & INTERIOR DESIGN PROFESSIC STOCKLOS DESIGN GROUP, LLC REVISIONS
No. DATE REMARKS

STOCKTON APARTMENTS

6 RISLER STREET STOCKTON, NJ 08559 STOCKTON BOROUGH, H

PROJECT NO. SD\_2461