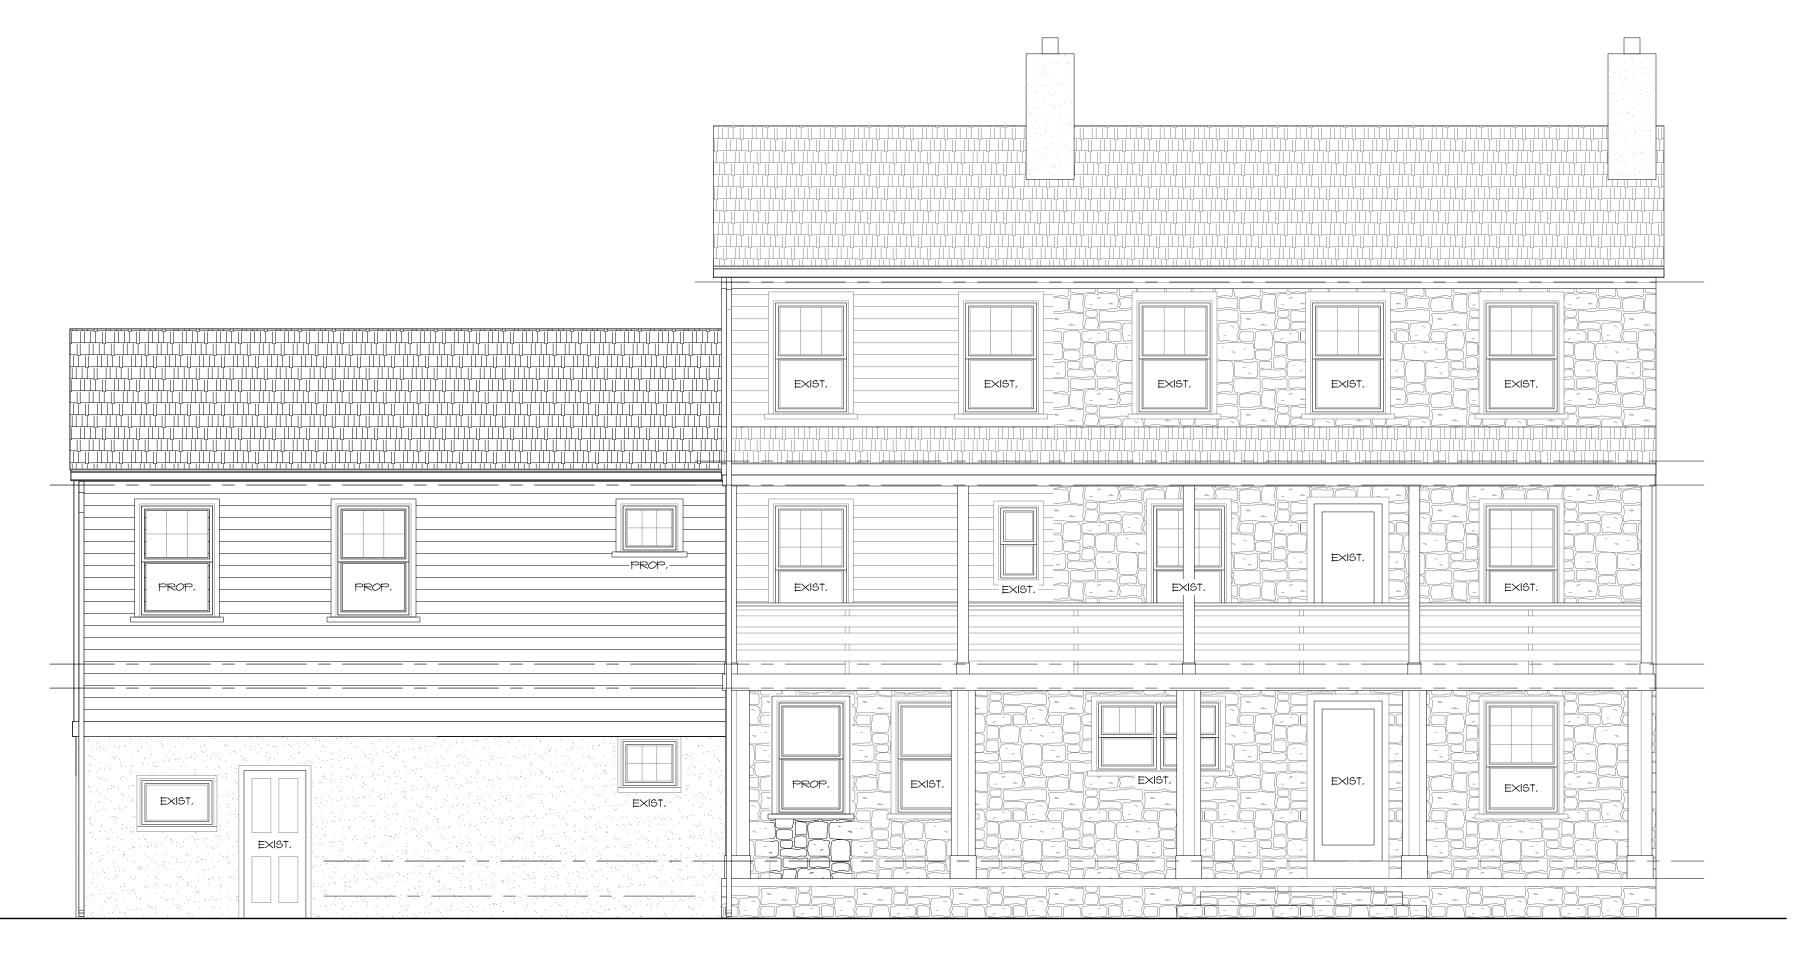

STOCKLOS DESIGN GROUP, LLC REVISIONS
No. DATE REMARK

6 RISLER STREET STOCKTON, NJ 08559 STOCKTON BOROUGH, HUNTERDON COUNTY

STOCKTON APARTMENTS

J&J DESKGN,LLC

DRAWING NO.

PROJECT NO. SD\_2461

PROPOSED SOUTH ELEVATION

SCALE: 1/4" = 1'-0"

EXISTING SOUTH ELEVATION

SCALE: 1/4" = 1'-0"

J&J DESIGN,LLC ERING & INTERIOR DESIGN PROFESSIC STOCKLOS DESIGN GROUP, LLC REVISIONS
No. DATE REMARKS

STOCKTON APARTMENTS

6 RISLER STREET STOCKTON, NJ 08559 STOCKTON BOROUGH, H