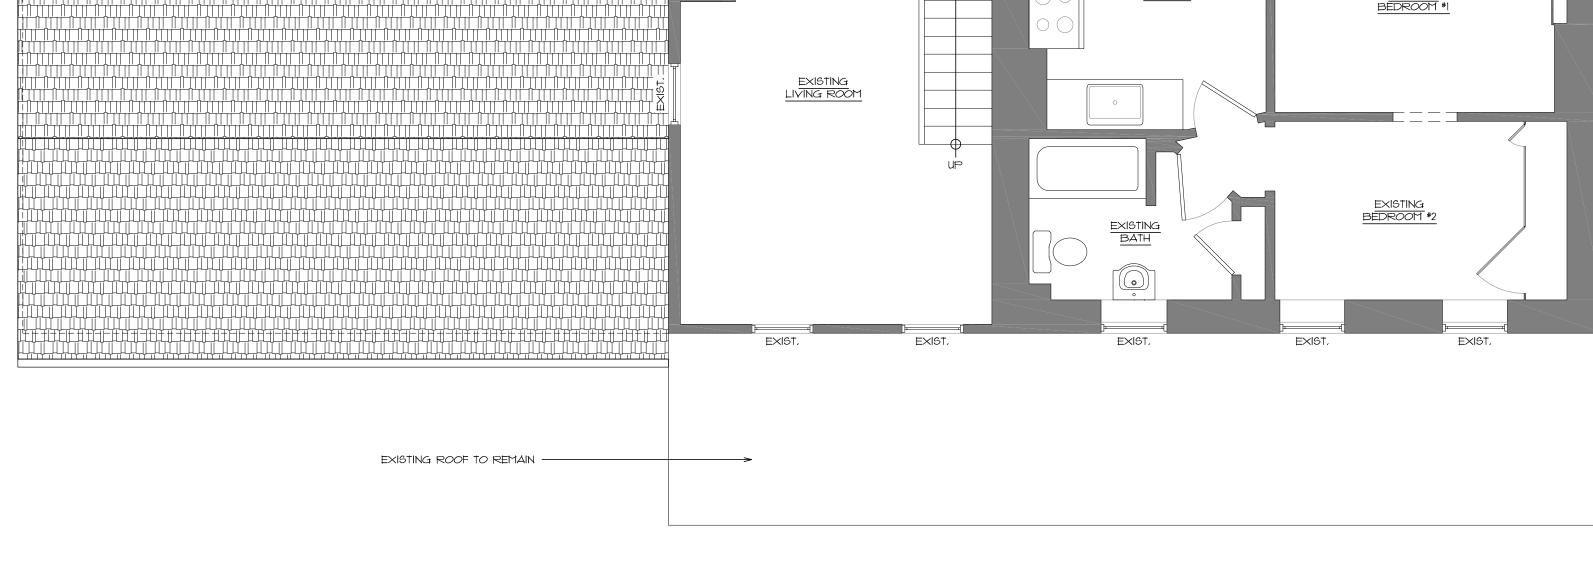

STOCKTON APARTMENTS

6 RISLER STREET STOCKTON, NJ 08559 STOCKTON BOROUGH, H

REVISIONS
No. DATE REMARKS

DRAWING NO. PROJECT NO. SD\_2461

PROPOSED THRID FLOOR PLAN

SCALE: 1/4" = 1'-0"

LEGEND PROPOSED WALLS EXISTING WALLS □ □ □ □ □ DEMOLISHED WALLS REPURPOSED