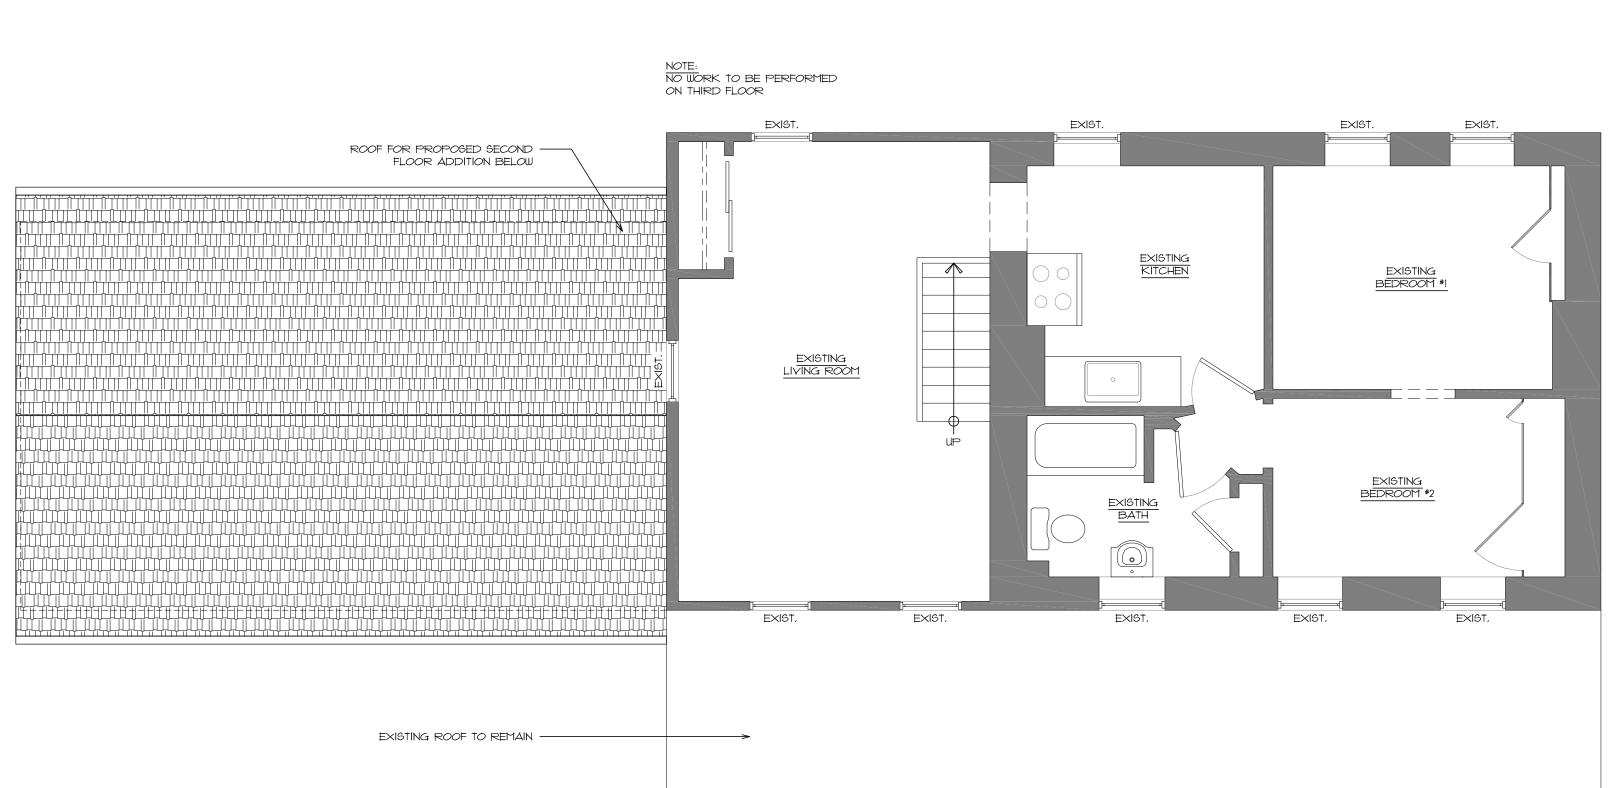

STOCKTON APARTMENTS

6 RISLER STREET STOCKTON, NJ 08559 STOCKTON BOROUGH, H

REVISIONS
No. DATE REMARKS

DRAWING NO. PROJECT NO. SD\_2461

PROPOSED THRID FLOOR PLAN

SCALE: 1/4" = 1'-0"

LEGEND PROPOSED WALLS EXISTING WALLS □ □ □ □ □ DEMOLISHED WALLS REPURPOSED