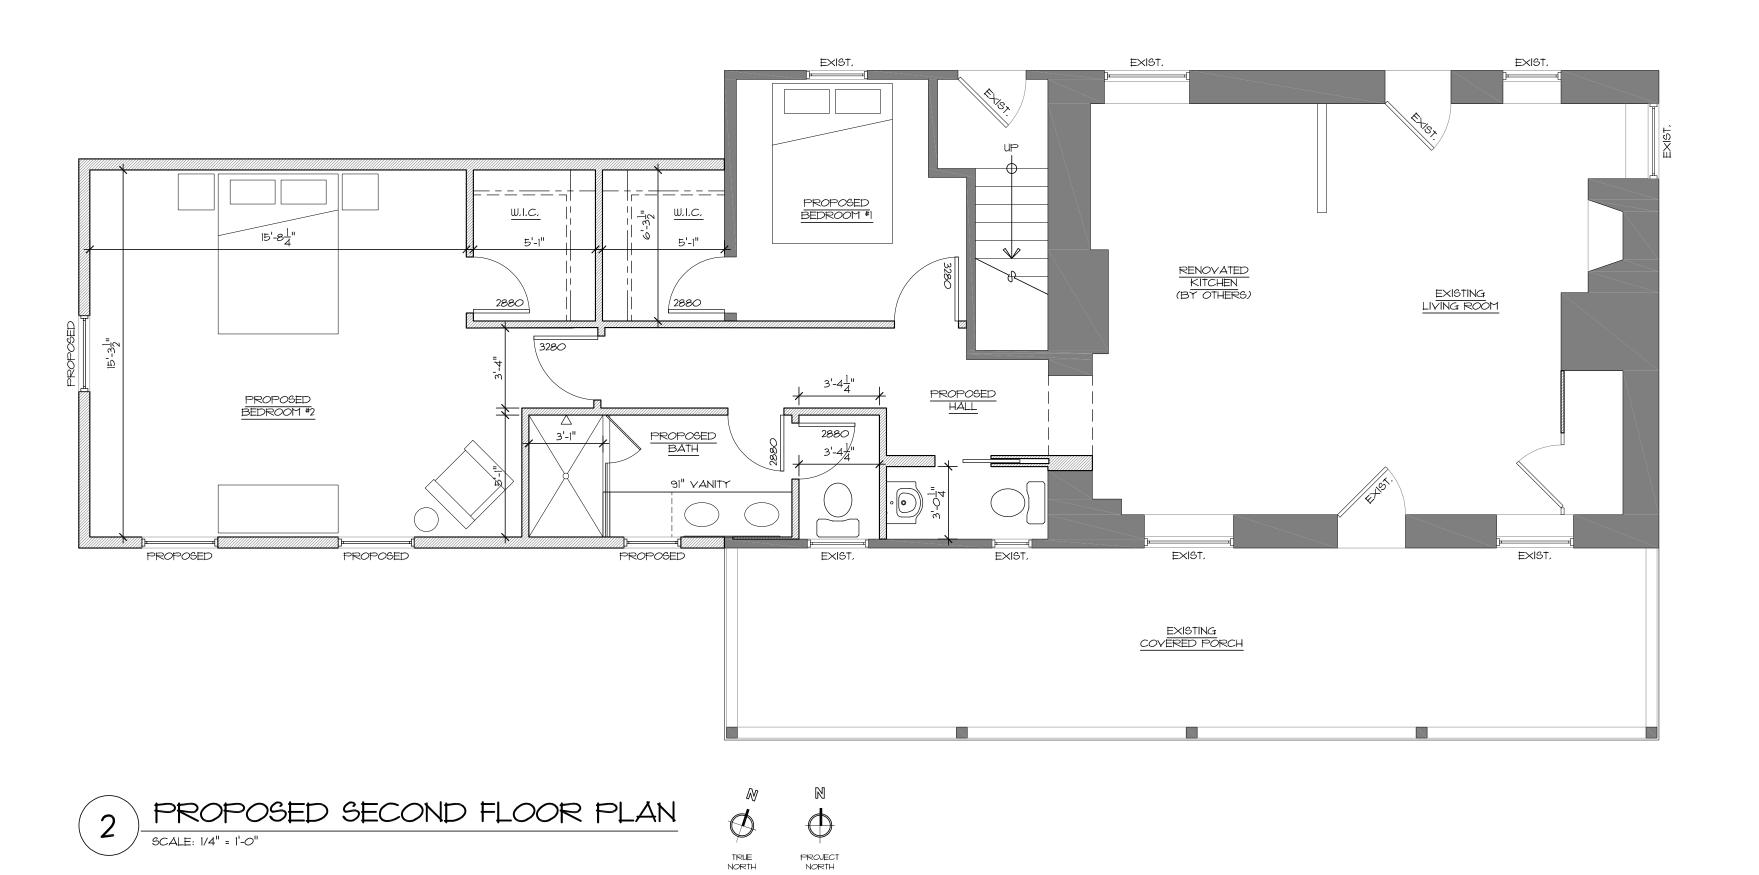

STOCKTON APARTMENTS

6 RISLER STREET STOCKTON, NJ 08559 STOCKTON BOROUGH, H

REVISIONS
No. DATE REMARKS

DRAWING NO. PROJECT NO. SD\_2461

PROPOSED THRID FLOOR PLAN

SCALE: 1/4" = 1'-0"

LEGEND PROPOSED WALLS EXISTING WALLS □ □ □ □ □ DEMOLISHED WALLS REPURPOSED