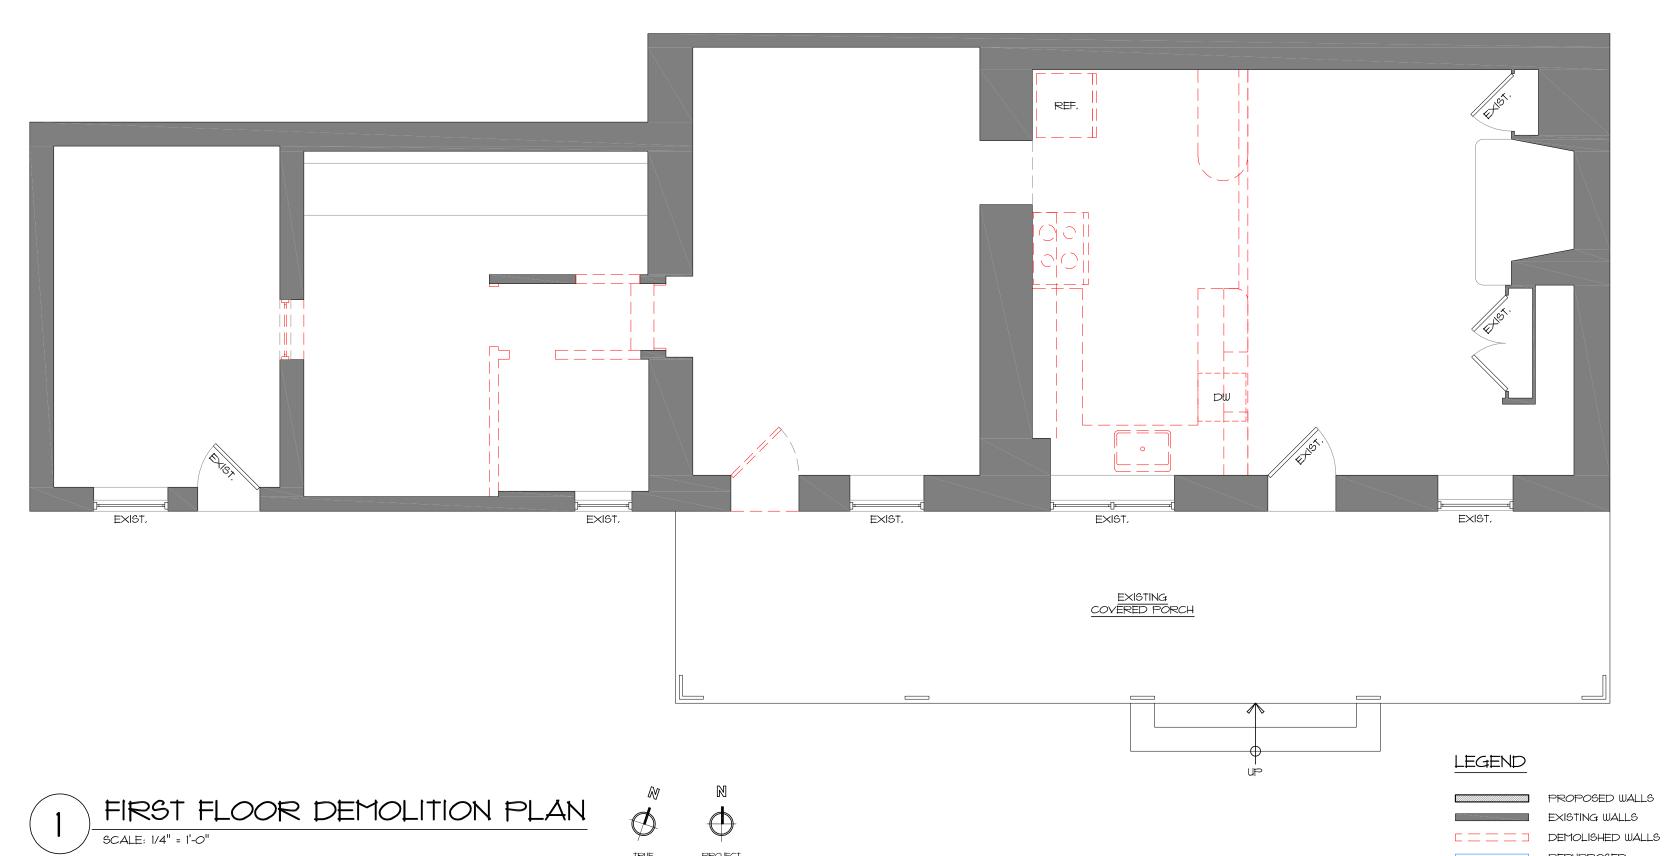

STOCKTON APARTMENTS STOCKLOS DESIGN GROUP, LLC REVISIONS
No. DATE REMARKS

DRAWING NO. PROJECT NO. SD\_2461

REPURPOSED





J&J DESKGN,LLC ERING & INTERIOR DESIGN PROFESSIC www.jqesignlc.com STOCKLOS DESIGN GROUP, LLC

STOCKTON APARTMENTS

6 RISLER STREET STOCKTON, NJ 08559 STOCKTON BOROUGH, H

REVISIONS
No. DATE REMARKS

DRAWING NO. PROJECT NO. SD\_2461





PROPOSED THRID FLOOR PLAN

SCALE: 1/4" = 1'-0"



LEGEND PROPOSED WALLS EXISTING WALLS □ □ □ □ □ DEMOLISHED WALLS REPURPOSED

STOCKLOS DESIGN GROUP, LLC REVISIONS
No. DATE REMARK

6 RISLER STREET STOCKTON, NJ 08559 STOCKTON BOROUGH, HUNTERDON COUNTY

STOCKTON APARTMENTS

J&J DESKGN,LLC

DRAWING NO.

PROJECT NO. SD\_2461



PROPOSED SOUTH ELEVATION

SCALE: 1/4" = 1'-0"



EXISTING SOUTH ELEVATION

SCALE: 1/4" = 1'-0"

J&J DESIGN,LLC